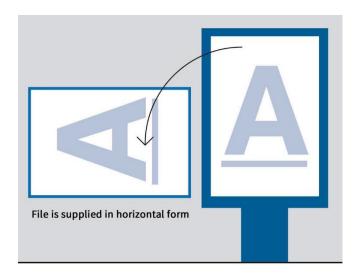

#### **Dimensions:**

Width: 1920 pixels x Height: 1080 pixels.

Advertising materials should be supplied in horizontal form (-90 degrees,

see illustration above).